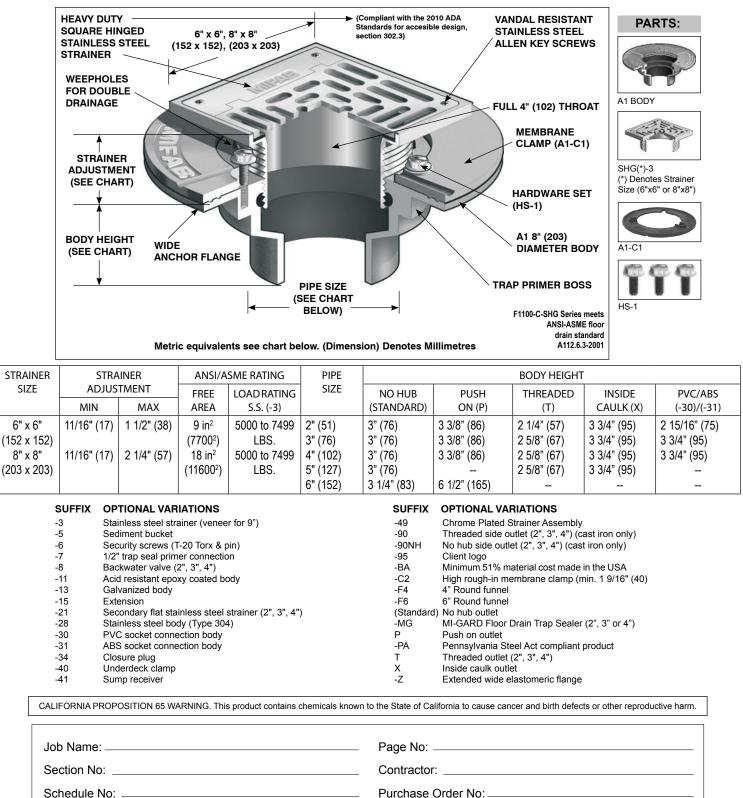

## FLOOR DRAIN WITH SQUARE HINGED FOR MEMBRANE FLOOR AREAS

**Specification:** MIFAB<sup>®</sup> Series F1100-C-SHG(\*)-3 (\* specify strainer size) lacquered cast iron floor drain with anchor flange, cast iron membrane clamp with primary and secondary weepholes for waterproofing membrane and square, hinged heavy duty, polished stainless steel strainer. (For non-membrane floors, use MIFAB F1100-SHG Series.)

Function: Used in showers, kitchens, restrooms and other membrane finished areas. Hinged grate ensures that grate is not lost during maintenance. Square adjustable stainless steel hinged strainer is used for all types of poured finished floors.